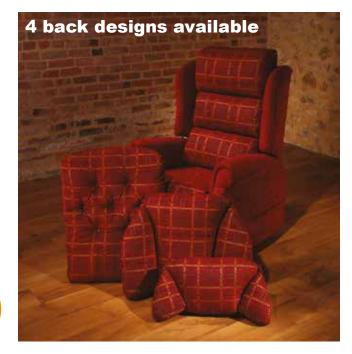

## The Kensey

The Kensey is our UK Premium Tilt-in-Space (TIS) Single-motor Cosi Chair providing a smooth rise and recline movement. The choice of 4 sumptuous Back designs deliver support to the user's back, shoulders and neck areas throughout travel. Choose from Button, Lateral, Mini Lateral or Waterfall Back options.