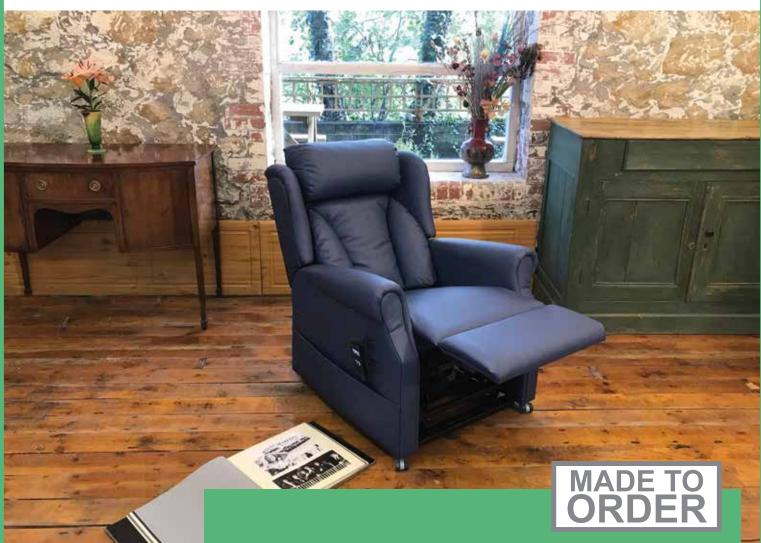

## Tilt-in-Space Single Motor

Featuring Variable Angle Lift\*

ALC: NOT THE OWNER.

## The Kensey

The Kensey is our UK Premium Tilt-in-Space (TIS) Single-motor Cosi Chair providing a smooth rise and recline movement. The choice of 4 sumptuous Back designs deliver support to the user's back, shoulders and neck areas throughout travel. Choose from Button, Lateral, Mini Lateral or Waterfall Back options.

## Main Features & Benefits:

 Premium Seminar TIS mechanism with Variable Angle Lift\* (VAL\* - M & L only. Ask for more details)

100

- Arm covers and Antimacassar included
- 3-button power on handset
- Choice of configurable back cushions
- · Heat & massage available Made to order
- Drop in seat cushions for pressure care issues available Made to order. (Ask for more details.)
- Choice of any back design or style of fabric on a Made to order basis **only**
- 2 or 3-Seater static sofa available Made to order
- 5 Year Guarantee on frames, mechanisms and all electrics
- Quality Craftsmanship, BRITISH MADE